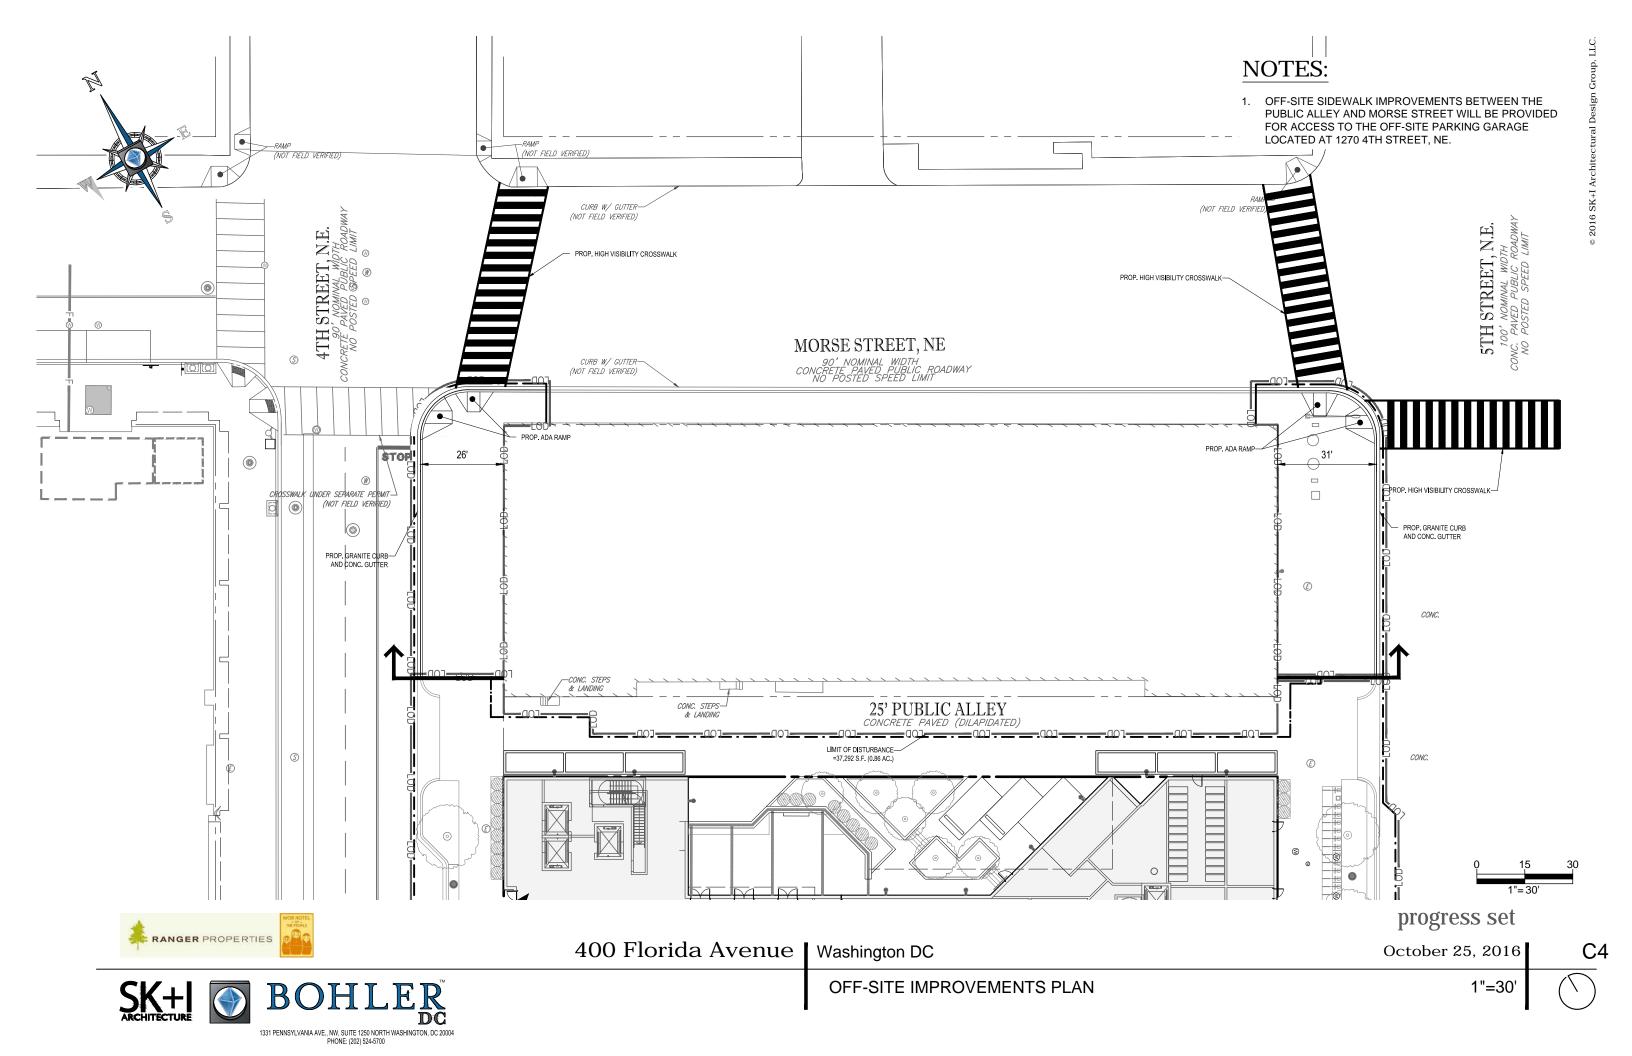

| SHEET INDEX                       |              |  |  |  |
|-----------------------------------|--------------|--|--|--|
| SHEET TITLE                       | SHEET NUMBER |  |  |  |
| COVER SHEET & GENERAL NOTES       | C1           |  |  |  |
| EX. CONDITIONS/DEMOLITION PLAN    | C2           |  |  |  |
| SITE/GRADING PLAN                 | C3           |  |  |  |
| OFF-SITE IMPROVEMENTS PLAN        | C4           |  |  |  |
| UTILITY PLAN                      | C5           |  |  |  |
| STORMWATER MANAGEMENT/GAR PLAN    | C6           |  |  |  |
| EROSION AND SEDIMENT CONTROL PLAN | C7           |  |  |  |
| SU-30 TRUCK TURN PLAN - ENTRANCE  | C8           |  |  |  |
| SU-30 TRUCK TURN PLAN - EXIT      | C9           |  |  |  |
| CIRCULATION PLAN                  | C10          |  |  |  |