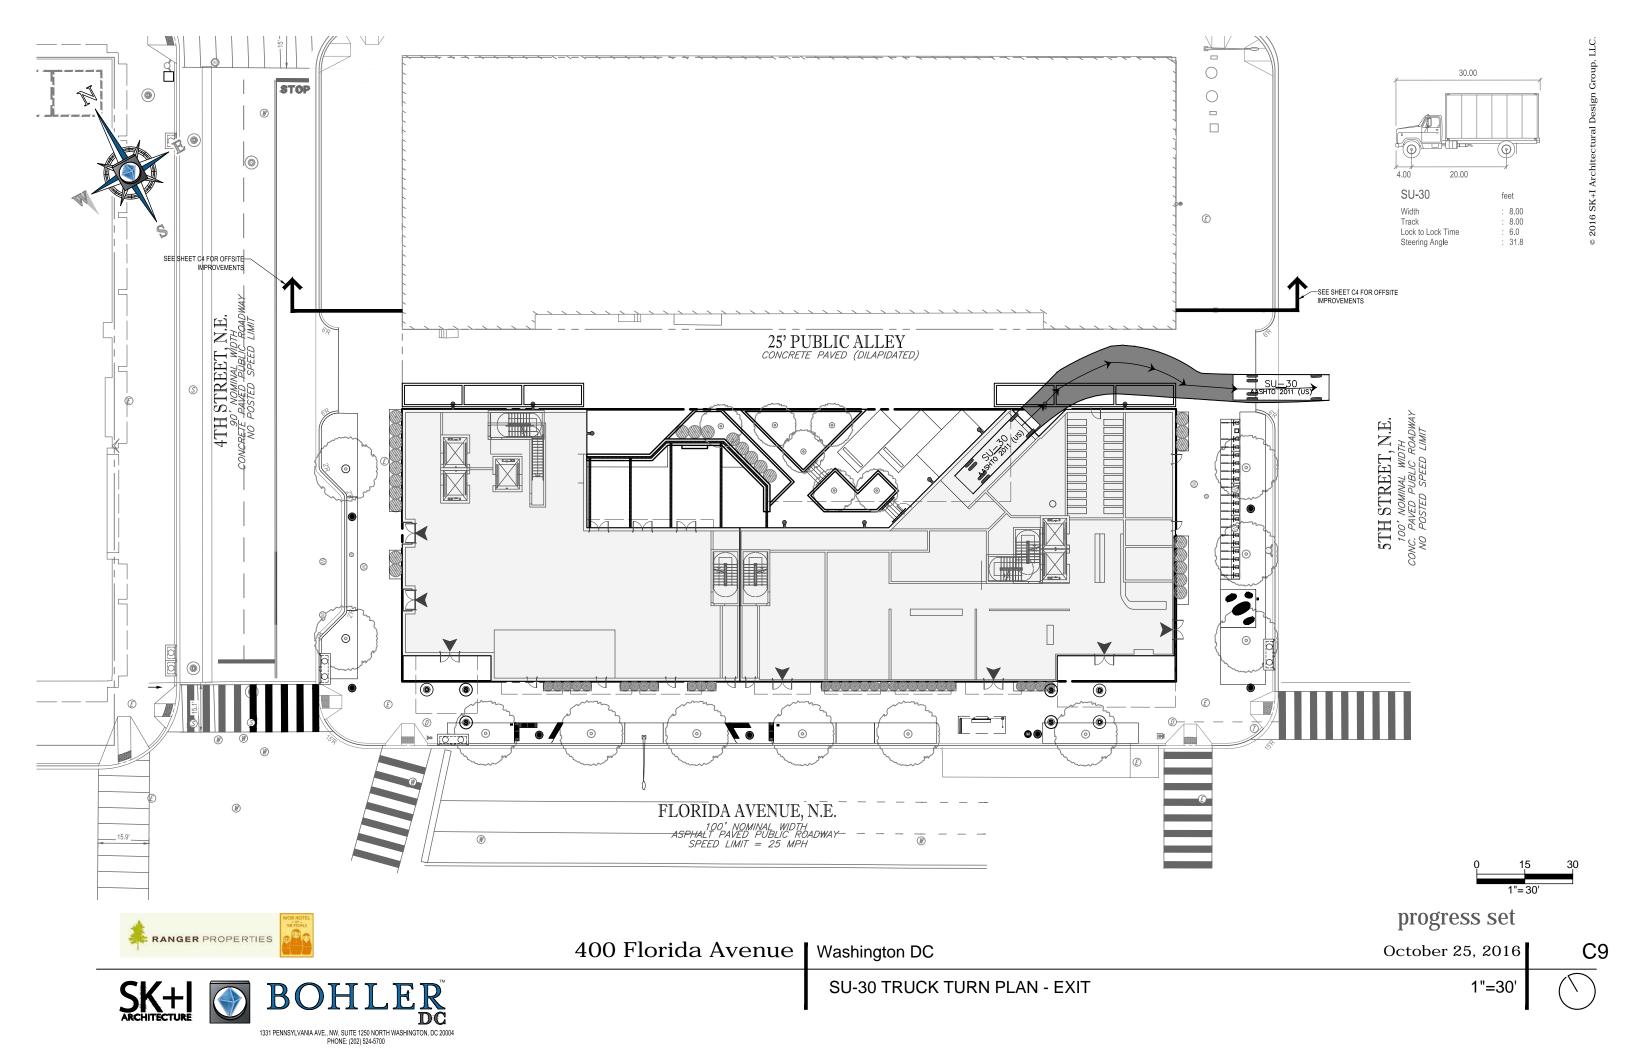

| SHEET INDEX                       |              |  |  |  |
|-----------------------------------|--------------|--|--|--|
| SHEET TITLE                       | SHEET NUMBER |  |  |  |
| COVER SHEET & GENERAL NOTES       | C1           |  |  |  |
| EX. CONDITIONS/DEMOLITION PLAN    | C2           |  |  |  |
| SITE/GRADING PLAN                 | C3           |  |  |  |
| OFF-SITE IMPROVEMENTS PLAN        | C4           |  |  |  |
| UTILITY PLAN                      | C5           |  |  |  |
| STORMWATER MANAGEMENT/GAR PLAN    | C6           |  |  |  |
| EROSION AND SEDIMENT CONTROL PLAN | C7           |  |  |  |
| SU-30 TRUCK TURN PLAN - ENTRANCE  | C8           |  |  |  |
| SU-30 TRUCK TURN PLAN - EXIT      | C9           |  |  |  |
| CIRCULATION PLAN                  | C10          |  |  |  |