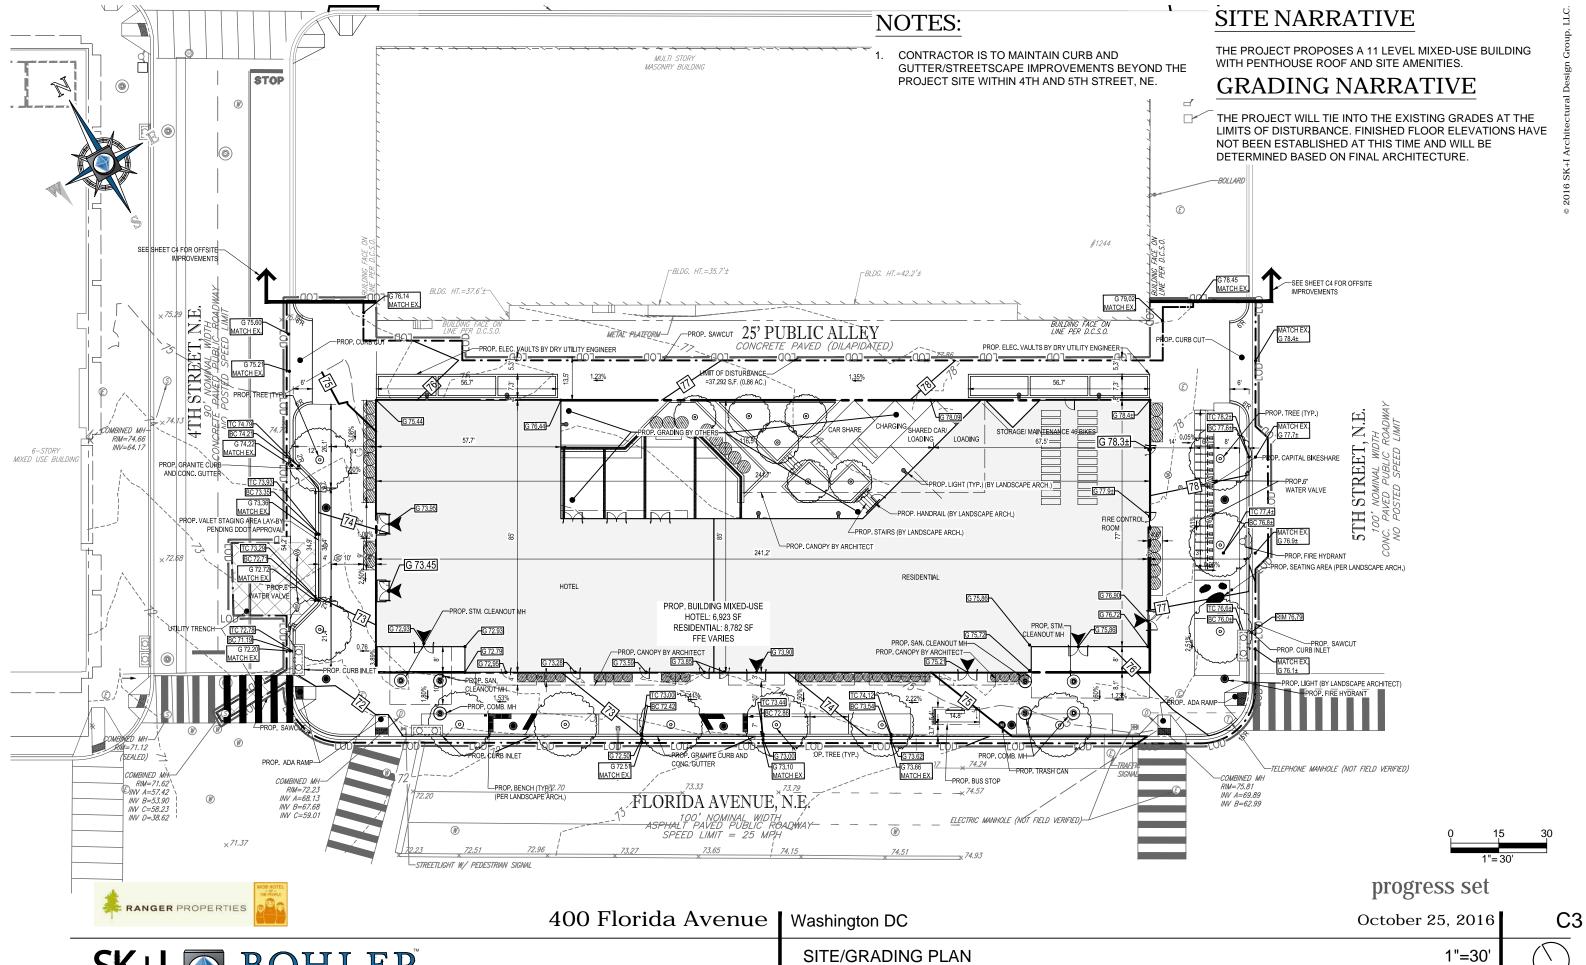

## PROJECT NARRATIVE:

THE SITE IS CURRENTLY OCCUPIED BY A VACANT LOT AND EXISTING BUILDING ON FLORIDA AVENUE, NE BETWEEN 4TH STREET, NE AND 5TH STREET, NE. THE PROPOSED PROJECT INCLUDES THE DEMOLITION OF THE EXISTING BUILDING AND SITE-RELATED FEATURES AND UTILITIES AND THE CONSTRUCTION OF A MIXED-USE 11-STORY BUILDING WITH PENTHOUSE ROOF, AND SITE AMENITIES. THE PROPOSED PROJECT INCLUDES CONSTRUCTION OF NEW UTILITY INFRASTRUCTURE TO SERVICE THE DEVELOPMENT, THE UTILITY IMPROVEMENTS INCLUDE DOMESTIC WATER, FIRE, FIRE HYDRANT AND SANITARY CONNECTIONS TO BOTH EXISTING AND PROPOSED RE-ROUTED UTILITY MAINS LOCATED ALONG 5TH STREET, NE. THE PROJECT PROPOSES THE USE OF VARIABLE DEPTH GREEN ROOFS TO MEET BOTH THE STORMWATER RETENTION VOLUME (SWRV) REQUIREMENTS AND THE GREEN AREA RATIO (GAR) REQUIREMENTS FOR ON-SITE.