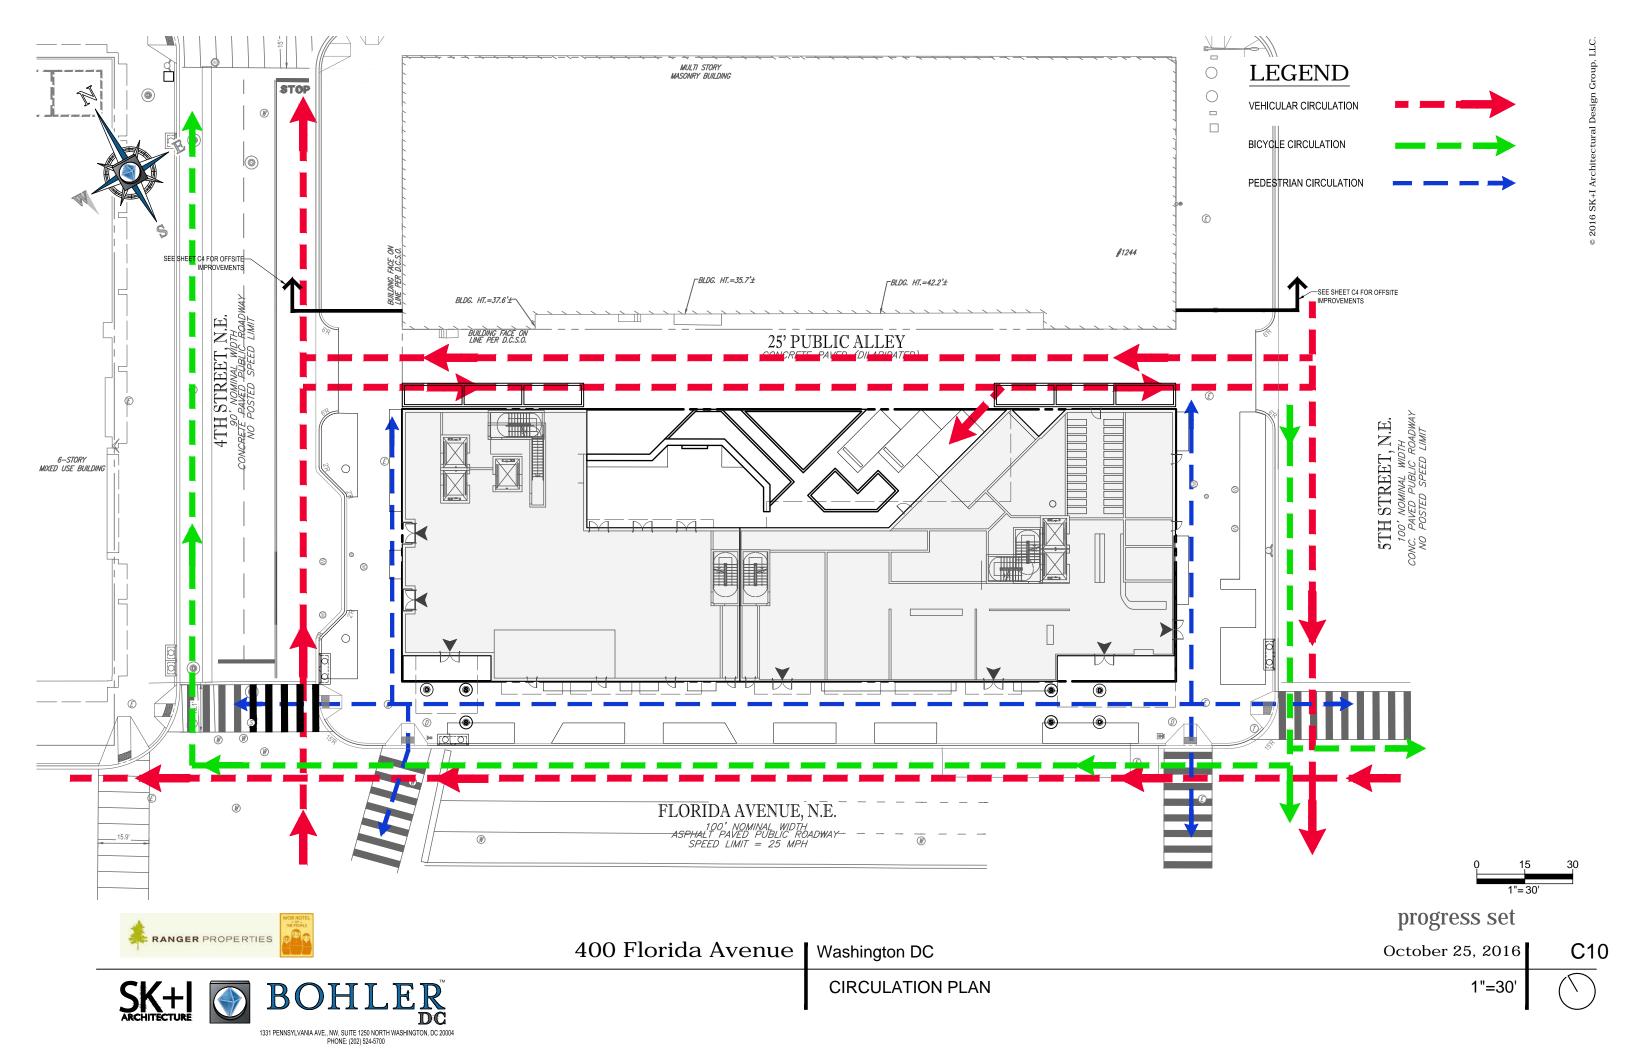

| SHEET INDEX                       |              |  |  |  |
|-----------------------------------|--------------|--|--|--|
| SHEET TITLE                       | SHEET NUMBER |  |  |  |
| COVER SHEET & GENERAL NOTES       | C1           |  |  |  |
| EX. CONDITIONS/DEMOLITION PLAN    | C2           |  |  |  |
| SITE/GRADING PLAN                 | C3           |  |  |  |
| OFF-SITE IMPROVEMENTS PLAN        | C4           |  |  |  |
| UTILITY PLAN                      | C5           |  |  |  |
| STORMWATER MANAGEMENT/GAR PLAN    | C6           |  |  |  |
| EROSION AND SEDIMENT CONTROL PLAN | C7           |  |  |  |
| SU-30 TRUCK TURN PLAN - ENTRANCE  | C8           |  |  |  |
| SU-30 TRUCK TURN PLAN - EXIT      | C9           |  |  |  |
| CIRCULATION PLAN                  | C10          |  |  |  |