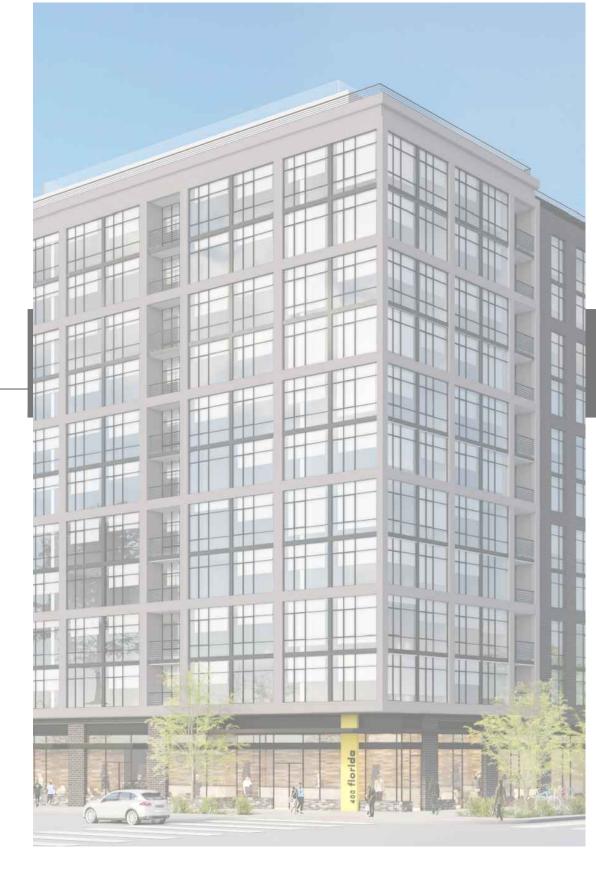

## PROJECT NARRATIVE:

THE SITE IS CURRENTLY OCCUPIED BY A VACANT LOT AND EXISTING BUILDING ON FLORIDA AVENUE, NE BETWEEN 4TH STREET, NE AND 5TH STREET, NE. THE PROPOSED PROJECT INCLUDES THE DEMOLITION OF THE EXISTING BUILDING AND SITE-RELATED FEATURES AND UTILITIES AND THE CONSTRUCTION OF A MIXED-USE 11-STORY BUILDING WITH PENTHOUSE ROOF, AND SITE AMENITIES. THE PROPOSED PROJECT INCLUDES CONSTRUCTION OF NEW UTILITY INFRASTRUCTURE TO SERVICE THE DEVELOPMENT, THE UTILITY IMPROVEMENTS INCLUDE DOMESTIC WATER, FIRE, FIRE HYDRANT AND SANITARY CONNECTIONS TO BOTH EXISTING AND PROPOSED RE-ROUTED UTILITY MAINS LOCATED ALONG 5TH STREET, NE. THE PROJECT PROPOSES THE USE OF VARIABLE DEPTH GREEN ROOFS TO MEET BOTH THE STORMWATER RETENTION VOLUME (SWRV) REQUIREMENTS AND THE GREEN AREA RATIO (GAR) REQUIREMENTS FOR ON-SITE.