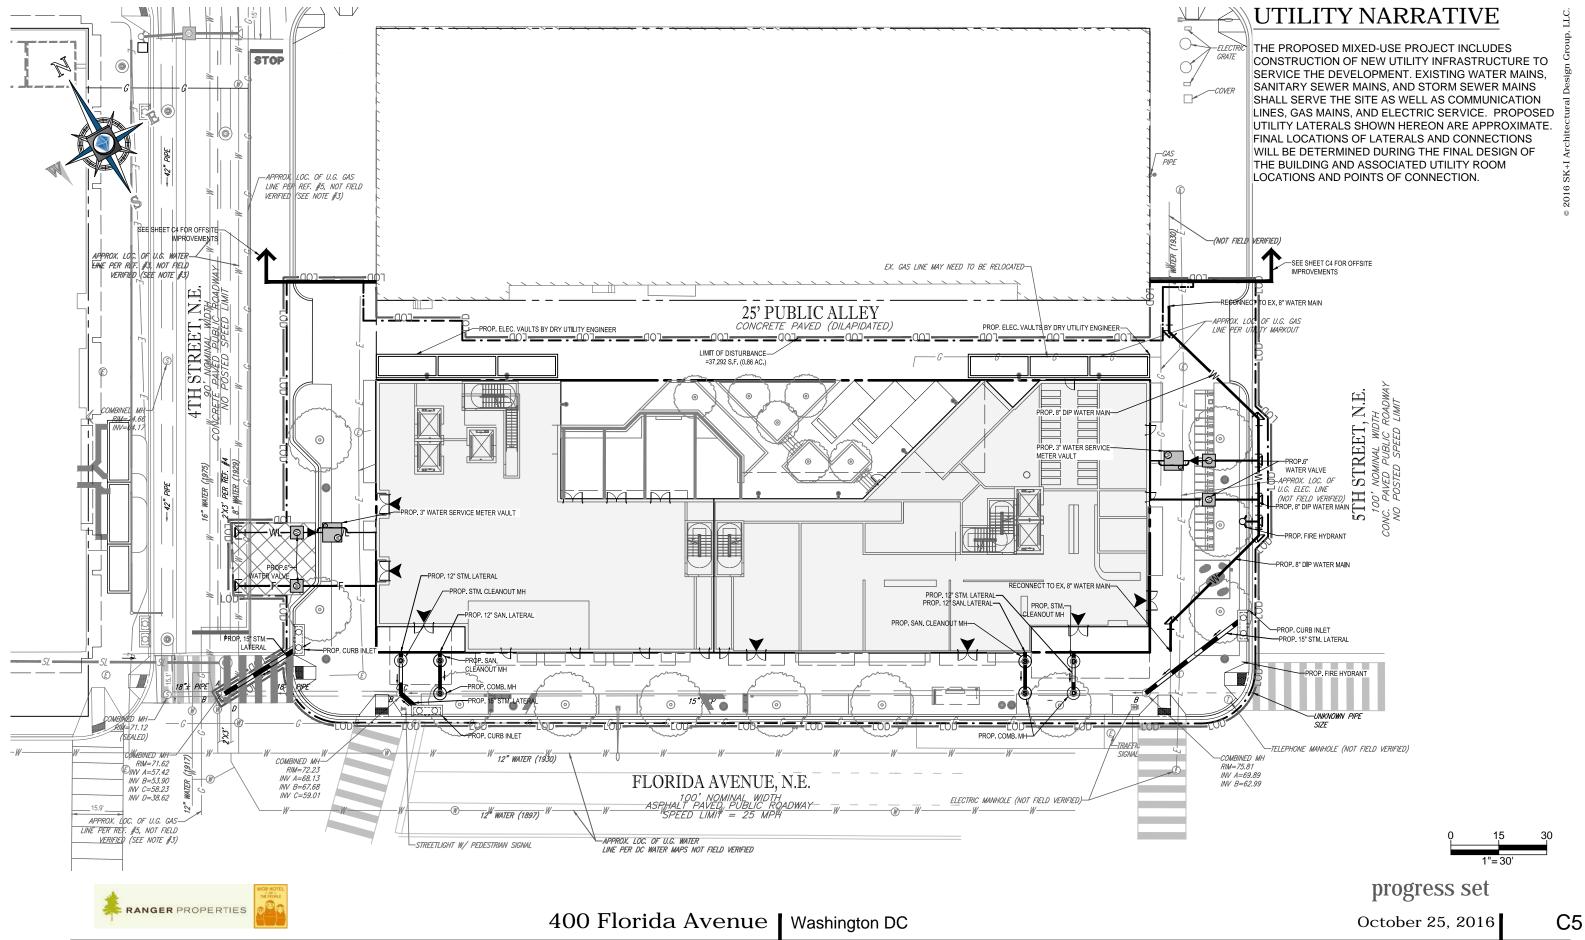

## PROJECT NARRATIVE:

THE SITE IS CURRENTLY OCCUPIED BY A VACANT LOT AND EXISTING BUILDING ON FLORIDA AVENUE, NE BETWEEN 4TH STREET, NE AND 5TH STREET, NE. THE PROPOSED PROJECT INCLUDES THE DEMOLITION OF THE EXISTING BUILDING AND SITE-RELATED FEATURES AND UTILITIES AND THE CONSTRUCTION OF A MIXED-USE 11-STORY BUILDING WITH PENTHOUSE ROOF, AND SITE AMENITIES. THE PROPOSED PROJECT INCLUDES CONSTRUCTION OF NEW UTILITY INFRASTRUCTURE TO SERVICE THE DEVELOPMENT, THE UTILITY IMPROVEMENTS INCLUDE DOMESTIC WATER, FIRE, FIRE HYDRANT AND SANITARY CONNECTIONS TO BOTH EXISTING AND PROPOSED RE-ROUTED UTILITY MAINS LOCATED ALONG 5TH STREET, NE. THE PROJECT PROPOSES THE USE OF VARIABLE DEPTH GREEN ROOFS TO MEET BOTH THE STORMWATER RETENTION VOLUME (SWRV) REQUIREMENTS AND THE GREEN AREA RATIO (GAR) REQUIREMENTS FOR ON-SITE.

| SHEET INDEX                       |              |  |  |  |
|-----------------------------------|--------------|--|--|--|
| SHEET TITLE                       | SHEET NUMBER |  |  |  |
| COVER SHEET & GENERAL NOTES       | C1           |  |  |  |
| EX. CONDITIONS/DEMOLITION PLAN    | C2           |  |  |  |
| SITE/GRADING PLAN                 | C3           |  |  |  |
| OFF-SITE IMPROVEMENTS PLAN        | C4           |  |  |  |
| UTILITY PLAN                      | C5           |  |  |  |
| STORMWATER MANAGEMENT/GAR PLAN    | C6           |  |  |  |
| EROSION AND SEDIMENT CONTROL PLAN | C7           |  |  |  |
| SU-30 TRUCK TURN PLAN - ENTRANCE  | C8           |  |  |  |
| SU-30 TRUCK TURN PLAN - EXIT      | C9           |  |  |  |
| CIRCULATION PLAN                  | C10          |  |  |  |