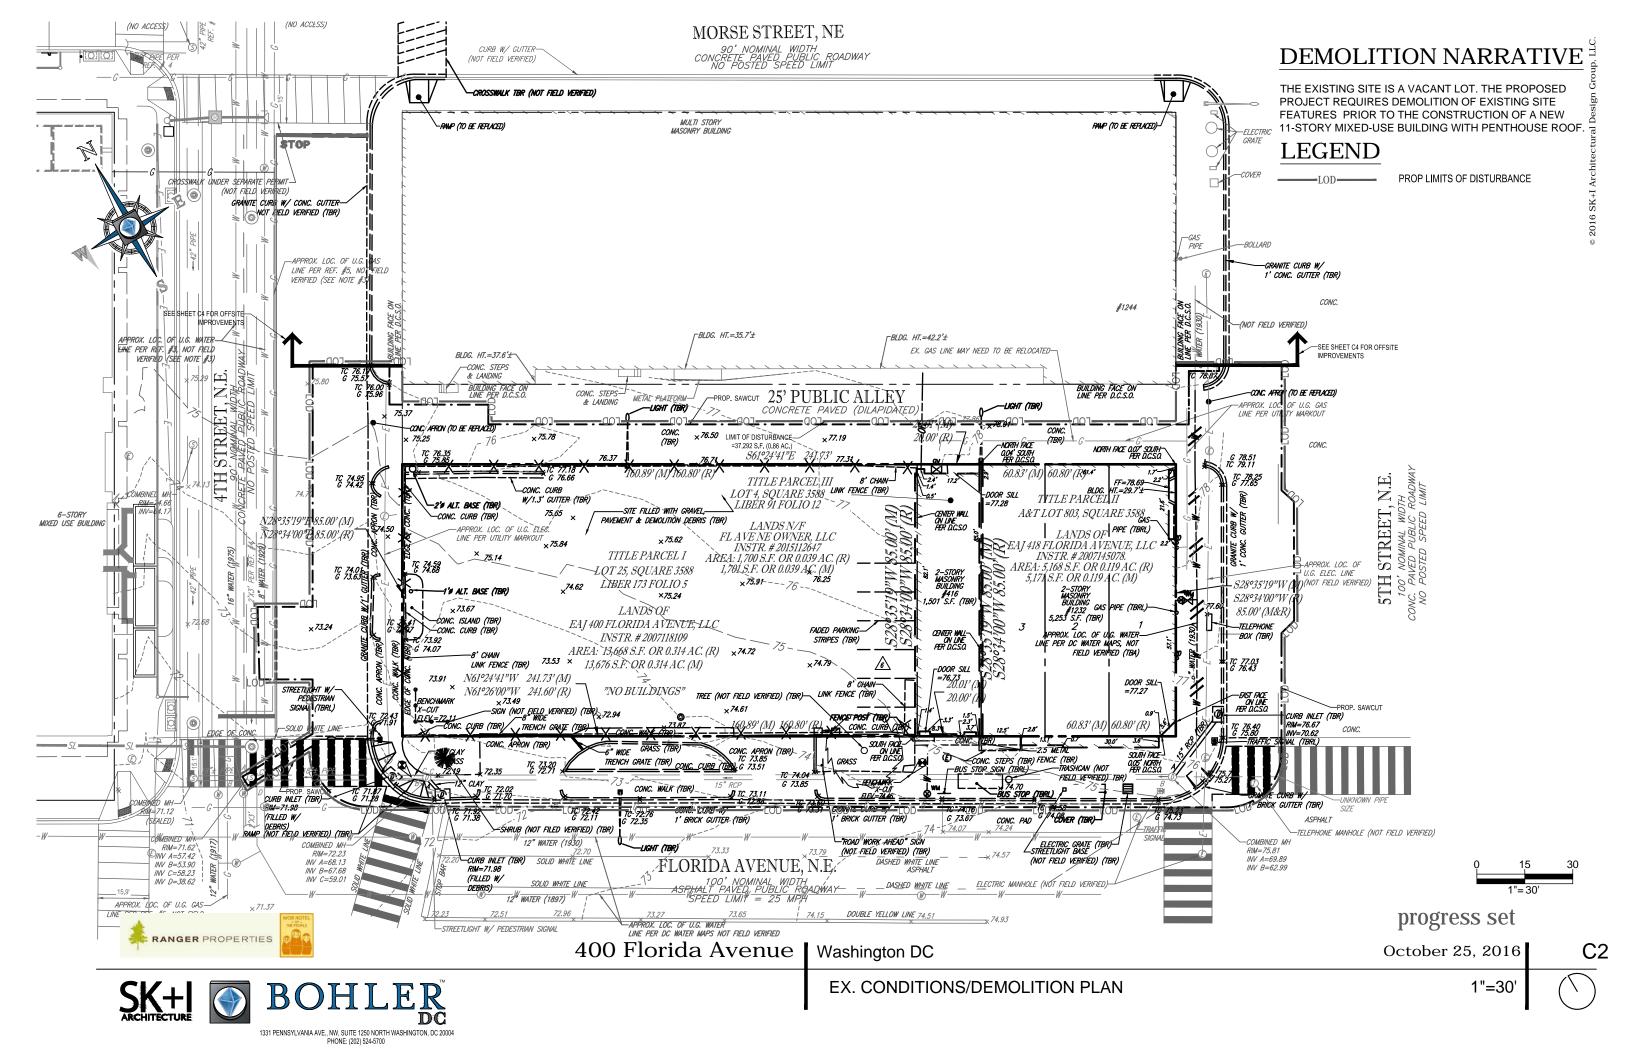

## PROJECT NARRATIVE:

THE SITE IS CURRENTLY OCCUPIED BY A VACANT LOT AND EXISTING BUILDING ON FLORIDA AVENUE, NE BETWEEN 4TH STREET, NE AND 5TH STREET, NE. THE PROPOSED PROJECT INCLUDES THE DEMOLITION OF THE EXISTING BUILDING AND SITE-RELATED FEATURES AND UTILITIES AND THE CONSTRUCTION OF A MIXED-USE 11-STORY BUILDING WITH PENTHOUSE ROOF, AND SITE AMENITIES. THE PROPOSED PROJECT INCLUDES CONSTRUCTION OF NEW UTILITY INFRASTRUCTURE TO SERVICE THE DEVELOPMENT, THE UTILITY IMPROVEMENTS INCLUDE DOMESTIC WATER, FIRE, FIRE HYDRANT AND SANITARY CONNECTIONS TO BOTH EXISTING AND PROPOSED RE-ROUTED UTILITY MAINS LOCATED ALONG 5TH STREET, NE. THE PROJECT PROPOSES THE USE OF VARIABLE DEPTH GREEN ROOFS TO MEET BOTH THE STORMWATER RETENTION VOLUME (SWRV) REQUIREMENTS AND THE GREEN AREA RATIO (GAR) REQUIREMENTS FOR ON-SITE.

## **GENERAL NOTES:**

- 1. THE PLAN IS BASED ON THE FOLLOWING DOCUMENTS AND INFORMATION:
- A. SURVEY ENTITLED: "ALTA/ACSM LAND TITLE SURVEY RANGER PROPERTIES, LLC #400-416 FLORIDA AVENUE, N.E. LOT4, SQUARE 3588 LIBER 91 FOLIO12, LOT 25, SQUARE 3588 - LIBER 173 FOLIO 5 AND LOT 803 SQUARE 3588 DISTRICT OF COLUMBIA." PREPARED BY: BOHLER ENGINEERING PROJECT NO.:SRW152111 DATE: 12/29/15
- B. DIGITAL ARCHITECTURAL PLANS: ENTITLED: "A102 STANDARD," PREPARED BY: SK+I ARCHITECTURE, DATED: 10/21/16.
- C. DIGITAL LANDSCAPE PLANS: ENTITLED: "400 FLORIDA AVE NE.DWG," "400 FLORIDA AVE NE PRI LA 2ND LVL.DWG," "400 FLORIDA AVE NE -PRI LA - PENTHOUSE, DWG" AND "400 FLORIDA AVE NE - PRI LA - ROOF, DWG." PREPARED BY: PARKER RODRIGUEZ. DATED: 10/24/16,
- 2. LOCATION OF ALL UNDERGROUND UTILITIES ARE APPROXIMATE, ALL LOCATIONS AND SIZES ARE BASED ON UTILITY MARK OUTS, ABOVE GROUND STRUCTURES THAT WERE VISIBLE & ACCESSIBLE IN THE FIELD, AND THE MAPS AS LISTED IN THE REFERENCES AVAILABLE AT THE TIME OF THE SURVEY. AVAILABLE AS-BUILT PLANS AND UTILITY MARK OUT DOES NOT ENSURE MAPPING OF ALL UNDERGROUND UTILITIES AND STRUCTURES. BEFORE ANY EXCAVATION IS TO BEGIN, ALL UNDERGROUND UTILITIES SHOULD BE VERIFIED AS TO THEIR LOCATION, SIZE, AND TYPE BY THE PROPER UTILITY COMPANIES.